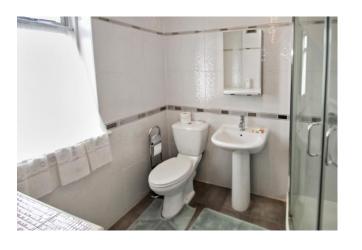

### Accommodation

The accommodation briefly comprises a double glazed porch opening to the entrance hallway with stairs to the first floor and a door to the lounge. The lounge has a fireplace and a door onto the kitchen and the downstairs bathroom. The kitchen is fitted with wall and base level units providing ample storage, an integrated NEFF double oven, an integrated NEFF 4 ring gas hob with an overhead extractor hood, an integrated fridge/ freezer and plumbing for a washing machine and tumble dryer. There is a door from the kitchen to the rear garden. The downstairs bathroom comprises a bath, wash hand basin and a WC. Stairs lead to the first floor landing with doors to the large master bedroom which is across the front of the house with built in cupboards, the second bedroom overlooking the rear and the family shower room. The shower room comprises a shower, wash hand basin, WC with tiled walls and floor. There are both front and rear gardens and a side access. The rear garden measures approximately 80' in length. There is a garage at the rear accessed via a service road. The property also offers further potential for extension (stpp).