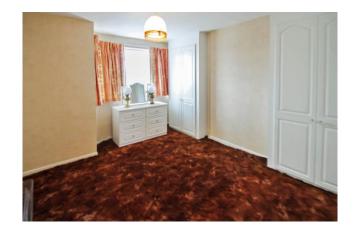

### Accommodation

The accommodation briefly comprises a double glazed porch opening to the entrance hallway with stairs to the first floor and a door to the lounge. The lounge has a fireplace and a door onto the kitchen and the downstairs bathroom. The kitchen is fitted with wall and base level units providing ample storage, an integrated NEFF double oven, an integrated NEFF 4 ring gas hob with an overhead extractor hood, an integrated fridge/ freezer and plumbing for a washing machine and tumble dryer. There is a door from the kitchen to the rear garden. The downstairs bathroom comprises a bath, wash hand basin and a WC. Stairs lead to the first floor landing with doors to the large master bedroom which is across the front of the house with built in cupboards, the second bedroom overlooking the rear and the family shower room. The shower room comprises a shower, wash hand basin, WC with tiled walls and floor. There are both front and rear gardens and a side access. The rear garden measures approximately 80' in length. There is a garage at the rear accessed via a service road. The property also offers further potential for extension (stpp).