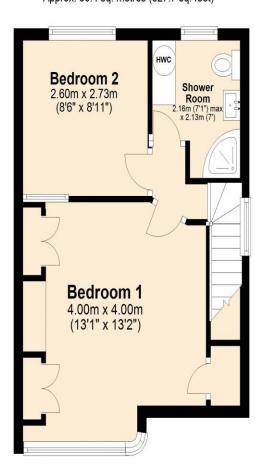

## First Floor Approx. 30.4 sq. metres (327.7 sq. feet)

### Accommodation

The accommodation briefly comprises a double glazed porch opening to the entrance hallway with stairs to the first floor and a door to the lounge. The lounge has a fireplace and a door onto the kitchen and the downstairs bathroom. The kitchen is fitted with wall and base level units providing ample storage, an integrated NEFF double oven, an integrated NEFF 4 ring gas hob with an overhead extractor hood, an integrated fridge/ freezer and plumbing for a washing machine and tumble dryer. There is a door from the kitchen to the rear garden. The downstairs bathroom comprises a bath, wash hand basin and a WC. Stairs lead to the first floor landing with doors to the large master bedroom which is across the front of the house with built in cupboards, the second bedroom overlooking the rear and the family shower room. The shower room comprises a shower, wash hand basin, WC with tiled walls and floor. There are both front and rear gardens and a side access. The rear garden measures approximately 80' in length. There is a garage at the rear accessed via a service road. The property also offers further potential for extension (stpp).