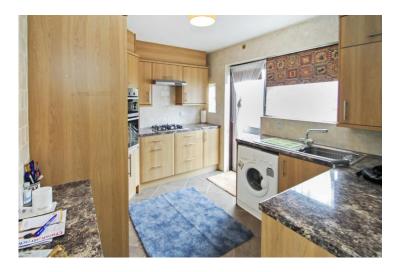

### Accommodation

The accommodation briefly comprises a double glazed porch opening to the entrance hallway with stairs to the first floor and a door to the lounge. The lounge has a fireplace and a door onto the kitchen and the downstairs bathroom. The kitchen is fitted with wall and base level units providing ample storage, an integrated NEFF double oven, an integrated NEFF 4 ring gas hob with an overhead extractor hood, an integrated fridge/ freezer and plumbing for a washing machine and tumble dryer. There is a door from the kitchen to the rear garden. The downstairs bathroom comprises a bath, wash hand basin and a WC. Stairs lead to the first floor landing with doors to the large master bedroom which is across the front of the house with built in cupboards, the second bedroom overlooking the rear and the family shower room. The shower room comprises a shower, wash hand basin, WC with tiled walls and floor. There are both front and rear gardens and a side access. The rear garden measures approximately 80' in length. There is a garage at the rear accessed via a service road. The property also offers further potential for extension (stpp).