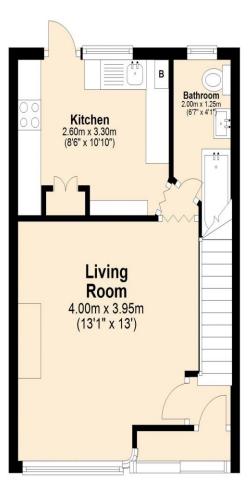

#### **Ground Floor**

Approx. 31.2 sq. metres (335.3 sq. feet)

### Accommodation

The accommodation briefly comprises a double glazed porch opening to the entrance hallway with stairs to the first floor and a door to the lounge. The lounge has a fireplace and a door onto the kitchen and the downstairs bathroom. The kitchen is fitted with wall and base level units providing ample storage, an integrated NEFF double oven, an integrated NEFF 4 ring gas hob with an overhead extractor hood, an integrated fridge/ freezer and plumbing for a washing machine and tumble dryer. There is a door from the kitchen to the rear garden. The downstairs bathroom comprises a bath, wash hand basin and a WC. Stairs lead to the first floor landing with doors to the large master bedroom which is across the front of the house with built in cupboards, the second bedroom overlooking the rear and the family shower room. The shower room comprises a shower, wash hand basin, WC with tiled walls and floor. There are both front and rear gardens and a side access. The rear garden measures approximately 80' in length. There is a garage at the rear accessed via a service road. The property also offers further potential for extension (stpp).