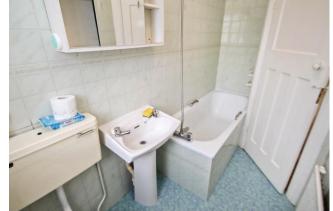

### Accommodation

The accommodation briefly comprises a double glazed porch opening to the entrance hallway with stairs to the first floor and a door to the lounge. The lounge has a fireplace and a door onto the kitchen and the downstairs bathroom. The kitchen is fitted with wall and base level units providing ample storage, an integrated NEFF double oven, an integrated NEFF 4 ring gas hob with an overhead extractor hood, an integrated fridge/ freezer and plumbing for a washing machine and tumble dryer. There is a door from the kitchen to the rear garden. The downstairs bathroom comprises a bath, wash hand basin and a WC. Stairs lead to the first floor landing with doors to the large master bedroom which is across the front of the house with built in cupboards, the second bedroom overlooking the rear and the family shower room. The shower room comprises a shower, wash hand basin, WC with tiled walls and floor. There are both front and rear gardens and a side access. The rear garden measures approximately 80' in length. There is a garage at the rear accessed via a service road. The property also offers further potential for extension (stpp).