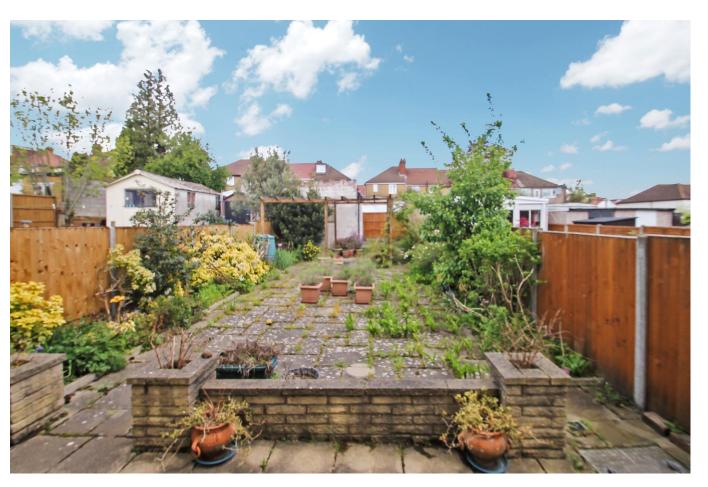

## Carr Road Northolt UB5 4RH

Price Guide: £430,000

Bennett Holmes are pleased to offer this two bedroom, two bathroom end of terraced family home situated in a popular, residential location in Northolt. The property is within 0.4 miles of the local shopping and transport facilities, to include the Central Line Station. Other benefits include a downstairs bathroom, approx. 80' rear garden, a garage at the rear accessed via a gated service road, double glazing, gas central heating and NO UPPER CHAIN.

### Accommodation

The accommodation briefly comprises a double glazed porch opening to the entrance hallway with stairs to the first floor and a door to the lounge. The lounge has a fireplace and a door onto the kitchen and the downstairs bathroom. The kitchen is fitted with wall and base level units providing ample storage, an integrated NEFF double oven, an integrated NEFF 4 ring gas hob with an overhead extractor hood, an integrated fridge/ freezer and plumbing for a washing machine and tumble dryer. There is a door from the kitchen to the rear garden. The downstairs bathroom comprises a bath, wash hand basin and a WC. Stairs lead to the first floor landing with doors to the large master bedroom which is across the front of the house with built in cupboards, the second bedroom overlooking the rear and the family shower room. The shower room comprises a shower, wash hand basin, WC with tiled walls and floor. There are both front and rear gardens and a side access. The rear garden measures approximately 80' in length. There is a garage at the rear accessed via a service road. The property also offers further potential for extension (stpp).